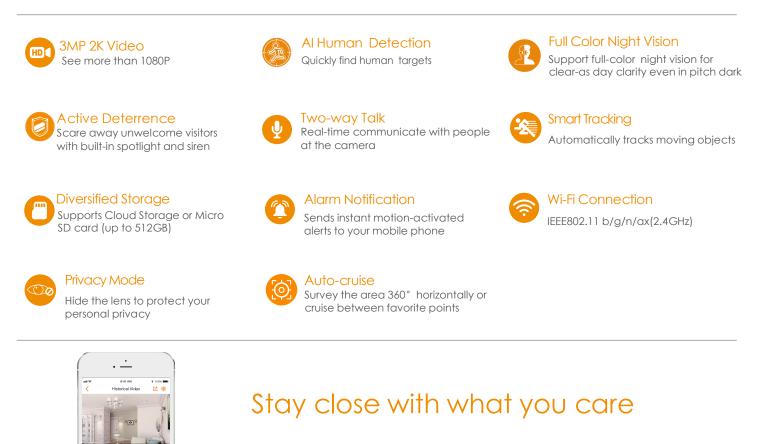

## 3MP Wireless P&T Bulb Camera

Bulb Cam 2C delivers 3MP live monitoring, With 0~355° pan & -5~50° tilt features, Bulb Cam 2C 3MP ensures every corner of your home completely covered. It supports full-color night vision for clear-as day clarity even in pitch dark. The installation method of thread mount brings you great convenience. With security siren, Bulb Cam 2C 3MP actively keeps unwelcome visitors away from what you care about.

Full **Color** 

۳N

With Cloud service, you will have access to what you care as long as Internet is available. You can record daily or motion videos on Cloud and play back anytime anywhere.

Front View

Back View

## Notice Management

Motion Detection Configurable Region Human Detection

#### Network

Wi-Fi: IEEE802.11 b/g/n/ax,Wi-Fi6, 2.4GHz Imou App: iOS, Android ONVIF

#### Auxiliary Interface

Micro SD Card Slot (up to 512GB) Built-in Mic & Speaker **Reset Button** 