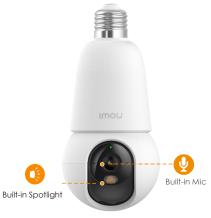

### Video & Audio

Video Compression : H.265/H.264 20 fps Frame Rate 8x Digital Zoom Built-in Mic & Speaker Two-way Audio

#### Auxiliary Interface

Micro SD Card Slot (up to 512GB) Built-in Mic & Speaker **Reset Button** 