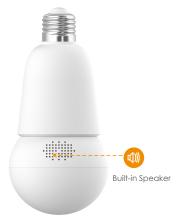

### Video & Audio

Video Compression : H.265/H.264 20 fps Frame Rate 8x Digital Zoom Built-in Mic & Speaker Two-way Audio

#### Auxiliary Interface

Micro SD Card Slot (up to 512GB) Built-in Mic & Speaker **Reset Button** 